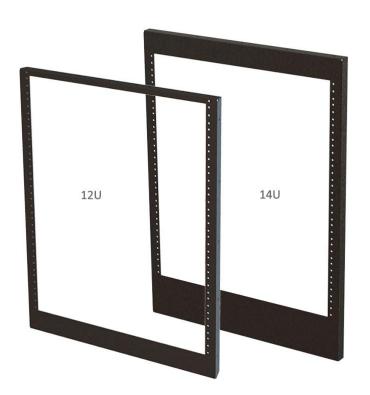

**RMT12** and **RMT14** EIA compliant rack frames in 12 and 14 rack units. Standard top to bottom spacing for these rack is 23.5" & 27".

**Note:** Confirm your product takes rear rack rails before ordering.

## **Specifications**

**Model:** RMT12/RMT14 **Height:** 23.46"/ 26.97"

Width: 20" Depth: 1"

Finish: Black powder coat

The information contained in this drawing is the sole property of Audio Visual Furniture International. Any reproduction in part or as a whole without the written permission of Audio Visual Furniture International is prohibited. AVFI can build or modify stock configurations to suit customer specifications. Please contact us to discuss how this service can help meet your needs. Some quantity restrictions may apply. Specification subject to change without notice. Computers, cameras, monitors, etc. are shown to illustrate product usage and are not included unless otherwise noted.